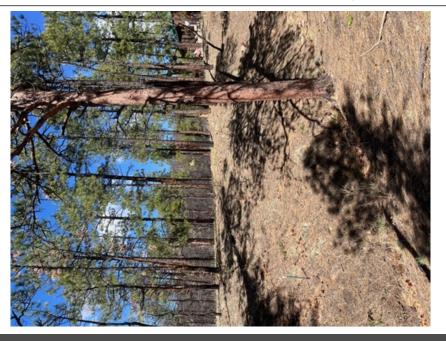

**Undeveloped** Lot

## \$ 90,000

Large deeded undeveloped lot in The Pendaries RV Park. Located in the quiet and less populated Phase III portion of the community. Community water, electric, and community sewer easily accessible. This lot has lots of potential to develop it just the way you want to build your dream seasonal retreat! Annual assessment includes un-metered community water, sewer, seasonal road maintenance and daily trash collection (with a county permit) during the on season (mid May-mid Oct) Gated community, owners have year round access. Cell service with AT&T or T-Mobile, and local WiFi available. Located 25 miles to shopping in Las Vegas, 90 miles from Santa Fe and 65 miles to Taos. Must see in person to appreciate the location and potential.